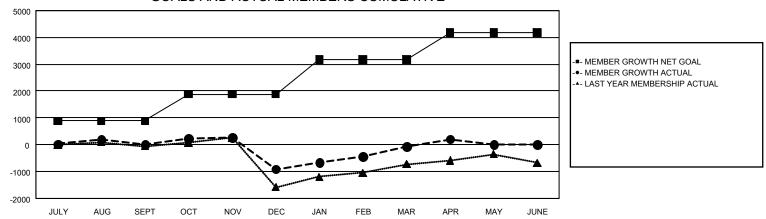

#### REPORT DOES NOT INCLUDE CLUBS IN UNDISTRICTED AREAS.

| Clubs                 |               |           |               | Members               |                           |                         |                                                    |
|-----------------------|---------------|-----------|---------------|-----------------------|---------------------------|-------------------------|----------------------------------------------------|
| RESULTS FOR 2023-2024 |               |           |               | RESULTS FOR 2023-2024 |                           |                         |                                                    |
| QUARTER               | NEW CLUB GOAL | NEW CLUBS | DROPPED CLUBS | QUARTER               | MEMBER GROWTH<br>NET GOAL | MEMBER GROWTH<br>ACTUAL | DROPPED<br>MEMBERS ACTUAL<br>(including transfers) |
| JULY/AUG/SEPT         | 30            | 16        | 19            | JULY/AUG/SEPT         | 886                       | 1,738                   | 1,547                                              |
| OCT/NOV/DEC           | 4             | 25        | 39            | OCT/NOV/DEC           | 998                       | 2,385                   | 3,127                                              |
| JAN/FEB/MAR           | 52            | 17        | 9             | JAN/FEB/MAR           | 1,289                     | 2,162                   | 1,072                                              |
| APR/MAY/JUNE          | 31            | 10        | 7             | APR/MAY/JUNE          | 1,013                     | 694                     | 318                                                |

#### GOALS AND ACTUAL MEMBERS CUMULATIVE

| DROPPED CLUBS: 73    |       | 1,001 CLUBS OF 1,604 ADDED 1 OR | GENDER DISTRIBUTION             |                 |       |
|----------------------|-------|---------------------------------|---------------------------------|-----------------|-------|
|                      |       | MORE NEW MEMBERS                | MALE                            | 21,163 (58.52%) |       |
|                      |       |                                 | FEMALE                          | 14,975 (41.41%) |       |
| DROPPED MEMBERS      |       |                                 |                                 |                 |       |
| DECEASED             | 138   | CLICK HERE FOR CUMULATIVE       | TOTAL FAMILY UNIT MEMBERS       |                 | 4,282 |
| CLUB CANCELLED 1,043 |       | MEMBERSHIP DATA                 |                                 |                 |       |
| OTHER 4,883          |       |                                 | FAMILY MEMBERS PAYING HALF DUES |                 | 2,469 |
| TOTAL                | 6,064 |                                 | DOLO                            |                 |       |