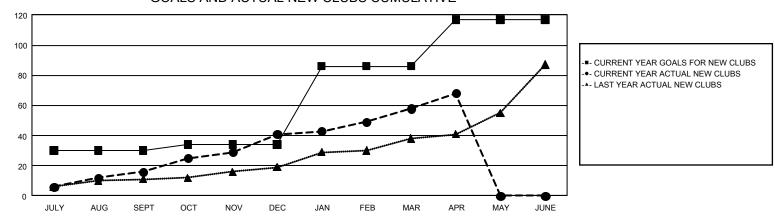

#### REPORT DOES NOT INCLUDE CLUBS IN UNDISTRICTED AREAS.

| Clubs                 |               |           |               | Members               |                           |                         |                                                    |
|-----------------------|---------------|-----------|---------------|-----------------------|---------------------------|-------------------------|----------------------------------------------------|
| RESULTS FOR 2023-2024 |               |           |               | RESULTS FOR 2023-2024 |                           |                         |                                                    |
| QUARTER               | NEW CLUB GOAL | NEW CLUBS | DROPPED CLUBS | QUARTER               | MEMBER GROWTH<br>NET GOAL | MEMBER GROWTH<br>ACTUAL | DROPPED<br>MEMBERS ACTUAL<br>(including transfers) |
| JULY/AUG/SEPT         | 30            | 16        | 19            | JULY/AUG/SEPT         | 886                       | 1,738                   | 1,547                                              |
| OCT/NOV/DEC           | 4             | 25        | 39            | OCT/NOV/DEC           | 998                       | 2,385                   | 3,127                                              |
| JAN/FEB/MAR           | 52            | 17        | 9             | JAN/FEB/MAR           | 1,289                     | 2,162                   | 1,072                                              |
| APR/MAY/JUNE          | 31            | 10        | 7             | APR/MAY/JUNE          | 1,013                     | 694                     | 318                                                |

### GOALS AND ACTUAL NEW CLUBS CUMULATIVE